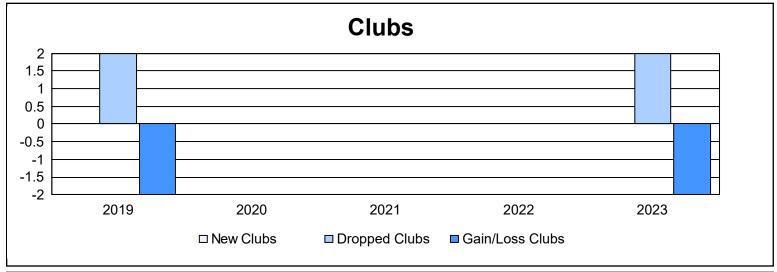

District 334 E As of June 2023 Cumulative

| Year      | New<br>Clubs | Dropped<br>Clubs | Gain/<br>Loss<br>Clubs | New<br>Members | Charter<br>Members | Reinstate<br>Members | Transfer<br>Members | Total<br>Member<br>Added | Total<br>Members<br>Dropped | Gain/<br>Loss<br>Members |
|-----------|--------------|------------------|------------------------|----------------|--------------------|----------------------|---------------------|--------------------------|-----------------------------|--------------------------|
| 2018-2019 | 0            | 2                | -2                     | 139            | 0                  | 3                    | 5                   | 147                      | 263                         | -116                     |
| 2019-2020 | 0            | 0                | 0                      | 167            | 0                  | 3                    | 2                   | 172                      | 191                         | -19                      |
| 2020-2021 | 0            | 0                | 0                      | 104            | 0                  | 4                    | 0                   | 108                      | 206                         | -98                      |
| 2021-2022 | 0            | 0                | 0                      | 100            | 0                  | 1                    | 2                   | 103                      | 156                         | -53                      |
| 2022-2023 | 0            | 2                | -2                     | 138            | 0                  | 3                    | 0                   | 141                      | 218                         | -77                      |
| Average   | 0            | 1                | -1                     | 130            | 0                  | 3                    | 2                   | 134                      | 207                         | -73                      |